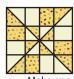

Small Windmill Unit should measure 4" x 4".

Make sixteen total.

Assemble four Small Windmill Units as shown. Large Windmill Unit should measure 7 ½" x 7 ½". Make four total.

Assemble Block Two as shown.

Block Two should measure 14 1/2" x 14 1/2".