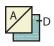

Stitch ¼" from each side of the drawn line.

Cut apart on the marked line.

Fabric A/D Half Square Triangle Unit should measure 2 ½" x 2 ½".

Make sixteen total.

Draw a diagonal line on the wrong side of the Fabric B squares. With right sides facing, layer a Fabric B square with a Fabric F square.