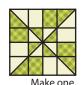

Small Windmill Unit should measure 4" x 4".

Make sixteen total.

Assemble four Small Windmill Units as shown. Large Windmill Unit should measure 7 ½" x 7 ½". Make four total.

Assemble Block Two as shown.

Block Two should measure 14 1/2" x 14 1/2".