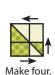

Small Windmill Unit should measure 4" x 4".

Make sixteen total.

Assemble four Small Windmill Units as shown. Large Windmill Unit should measure 7 ½" x 7 ½". Make four total.

Assemble Block Two as shown.

Block Two should measure 14 1/2" x 14 1/2".