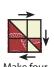

Stitch ¼" from each side of the drawn line.

Cut apart on the marked line.

Fabric B/F Half Square Triangle Unit should measure 2" x 2". Make sixteen total.

Assemble one Fabric A/D Half Square Triangle Unit, one Fabric C rectangle, one Fabric E rectangle and one Fabric B/F Half Square Triangle Unit as shown.

Small Windmill Unit should measure 4" x 4".

Make sixteen total.

Assemble four Small Windmill Units as shown. Large Windmill Unit should measure 7 ½" x 7 ½". Make four total.

Assemble Block Two as shown.

Block Two should measure 14 1/2" x 14 1/2".