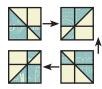

Small Windmill Unit should measure 4" x 4".

Make sixteen total.

Assemble four Small Windmill Units as shown. Large Windmill Unit should measure 7 ½" x 7 ½". Make four total.

Assemble Block Two as shown.

Block Two should measure 14 1/2" x 14 1/2".