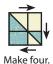

Small Windmill Unit should measure 4" x 4".

Make sixteen total.

Assemble four Small Windmill Units as shown. Large Windmill Unit should measure 7 ½" x 7 ½". Make four total.

Assemble Block Two as shown.

Block Two should measure 14 1/2" x 14 1/2".