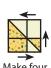

Small Windmill Unit should measure 4" x 4".

Make sixteen total.

Assemble four Small Windmill Units as shown. Large Windmill Unit should measure 7 ½" x 7 ½". Make four total.

Assemble Block Two as shown.

Block Two should measure 14 1/2" x 14 1/2".