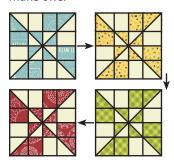

Small Windmill Unit should measure 4" x 4".

Make sixteen total.

Assemble four Small Windmill Units as shown. Large Windmill Unit should measure 7 ½" x 7 ½". Make four total.

Assemble Block Two as shown.

Block Two should measure 14 1/2" x 14 1/2".