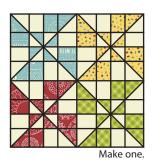

Small Windmill Unit should measure 4" x 4".

Make sixteen total.

Assemble four Small Windmill Units as shown. Large Windmill Unit should measure 7 ½" x 7 ½". Make four total.

Assemble Block Two as shown.

Block Two should measure 14 1/2" x 14 1/2".

Make one.

MAKE·(A)·W

Central & South Texas

You can help by donating to Make-A-Wish through the Wishes Quilt Along donation page.

1-866-826-2069 www.FatQuarterShop.com www.YouTube.com/FatQuarterShop