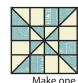

Small Windmill Unit should measure 4" x 4".

Make sixteen total.

Assemble four Small Windmill Units as shown. Large Windmill Unit should measure 7 ½" x 7 ½". Make four total.

Assemble Block Two as shown.

Block Two should measure 14 1/2" x 14 1/2".

Make one.

MAKE·(A)·W

Central & South Texas

You can help by donating to Make-A-Wish through the Wishes Quilt Along donation page.

1-866-826-2069 www.FatQuarterShop.com www.YouTube.com/FatQuarterShop