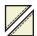

Stitch ¼" from each side of the drawn line.

Cut apart on the marked line.

Fabric B/F Half Square Triangle Unit should measure 2" x 2". Make sixteen total.

Assemble one Fabric A/D Half Square Triangle Unit, one Fabric C rectangle, one Fabric E rectangle and one Fabric B/F Half Square Triangle Unit as shown.